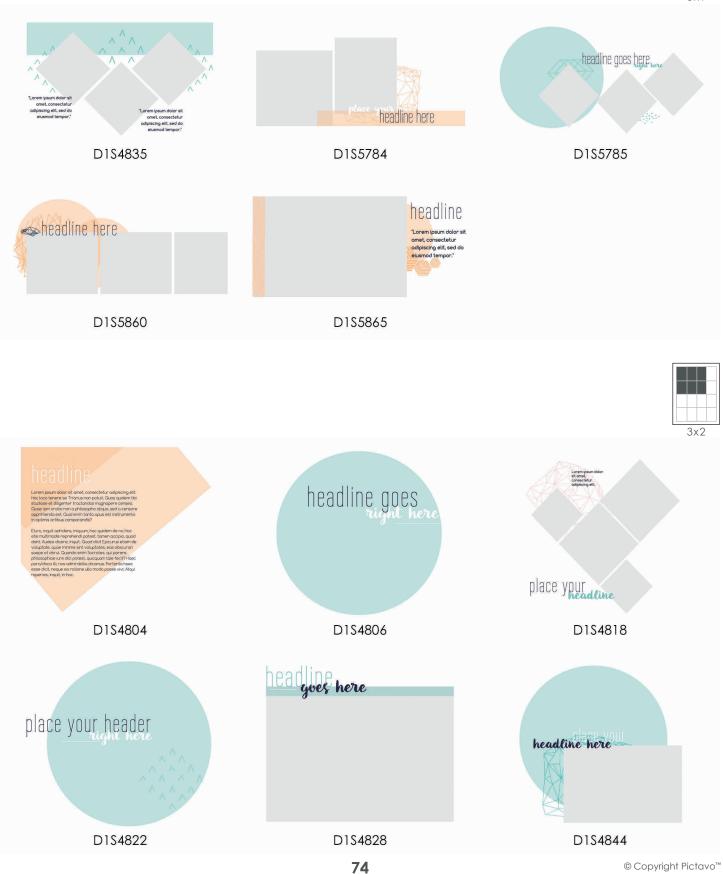

snippets

3x1

### ABSTRACT

### backgrounds

snippets - cover titles

accents

Most items that appear black or grayscale can be colorized with over 2000 Pictavo colors. Look for this symbol in Pictavo.

箭山沿站

D1A3656.png

D1A3661.png

D1A3657.png