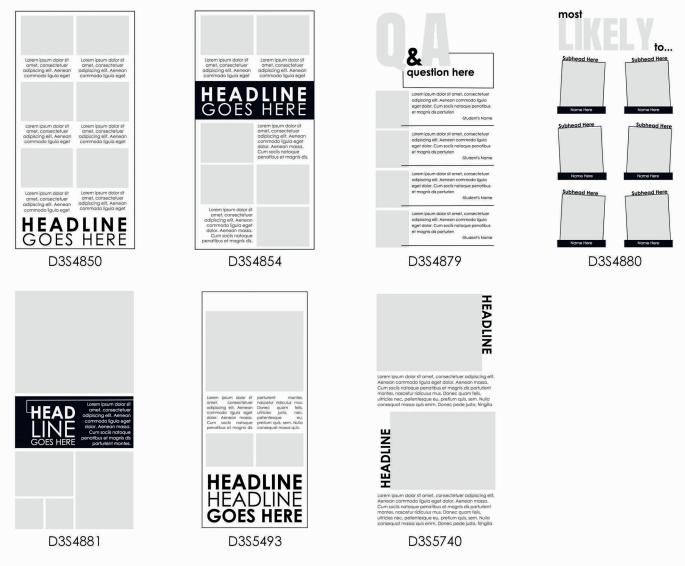

#### snippets

C3S4711

C3S4730

FOCUS

snippets - cover titles

accents

FOCUS

Most items that appear black or grayscale can be colorized with over 2000 Pictavo colors. Look for this symbol in Pictavo.

© Copyright Pictavo™

FOCUS

accents

Most items that appear black or grayscale can be colorized with over 2000 Pictavo colors. Look for this symbol in Pictavo.

pre-designed cover

18-22

custom cover backgrounds

D1C4984.jpg

D1C5050.jpg

D1C5051.jpg

templates

templates

D1T3938

templates

D1T3943

snippets

3x1